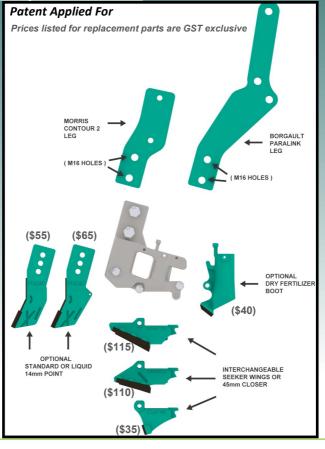

Patent Applied For

Choose from 3 different closing tool options for same mount!

**Above:** Kwik Fit Module Seeding System with 75mm Seeker Wing, Dry Fert Boot and Liquid Point. Note: Leg for attaching kit to machine is not pictured

### Multiple closing tool options

Kwik Fit provides flexibility to easily change between Paired and Single Row with the option of three different closers for the same mount. There are now two Paired Row Seeker Wings to choose from; either standard 95mm wide wing or narrower 75mm wing for closer rows and less soil throw. A Single Row 45mm closer is also available

### Dry and Liquid Fertiliser Options

There is an optional dry fertilizer boot available for double shooting and provision for liquid down the point slot and/or with seed

#### Height Adjustable Points