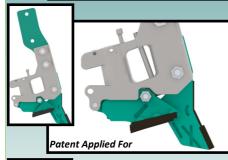

## Wik Fit For Morris Contour 2 Kwik Fit for C2 Full Seeding Assembly with paired row <u>95mm</u>

Patent Applied For

Seeker Wing, Dry Fertiliser Boot and 14mm Point

\$340 excluding GST

Kwik Fit for C2 Full Seeding Assembly with paired row <u>95mm Seeker Wing</u> and 14mm Liquid Point

\$315 excluding GST

Kwik Fit for C2 Full Seeding Assembly with paired row 75mm Seeker Wing and 14mm Liquid Point

\$310 excluding GST

Kwik Fit for C2 Full Seeding Assembly with 45mm Closer and 14mm Point

\$220 excluding GST