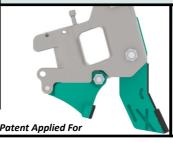

Patent Applied For

Choose from 3 different closing tool options for same mount!

**Above:** Kwik Fit Module Seeding System with 75mm Seeker Wing, Dry Fert Boot and Liquid Point. Note: Leg for attaching kit to machine is not pictured

### Multiple closing tool options

Kwik Fit provides flexibility to easily change between Paired and Single Row with the option of three different closers for the same mount. There are now two Paired Row Seeker Wings to choose from; either standard 95mm wide wing or narrower 75mm wing for closer rows and less soil throw. A Single Row 45mm closer is also available

### Dry and Liquid Fertiliser Options

There is an optional dry fertilizer boot available for double shooting and provision for liquid down the point slot and/or with seed