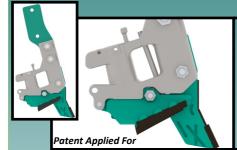

# Kwik Fit For Bourgault Paralink

Kwik Fit for Paralink Full Seeding
Assembly with paired row <u>95mm</u>
Seeker Wing, <u>Dry Fertiliser Boot</u> and <u>14mm Point</u>

\$365 excluding GST

Kwik Fit for Paralink Full Seeding
Assembly with paired row <u>95mm</u>
<u>Seeker Wing</u> and <u>14mm Liquid Point</u>

\$340 excluding GST

Kwik Fit for Paralink Full Seeding
Assembly with paired row <u>75mm</u>
Seeker Wing, and <u>14mm</u> Liquid Point

\$335 excluding GST

Kwik Fit for Paralink Full Seeding Assembly with 45mm Closer and 14mm Point