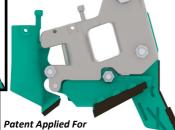

Patent Applied For

Choose from 3 different closing tool options for same mount!

**Above:** Kwik Fit Module Seeding System with 75mm Seeker Wing, Dry Fert Boot and Liquid Point. Note: Leg for attaching kit to machine is not pictured