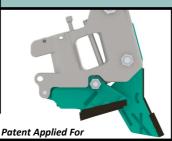

## Wik Fit For Morris Contour 2 Kwik Fit for C2 Full Seeding Assembly with paired row <u>95mm</u>

Patent Applied For

Seeker Wing, Dry Fertiliser Boot and 14mm Point

\$340 excluding GST

Kwik Fit for C2 Full Seeding Assembly with paired row <u>95mm Seeker Wing</u> and 14mm Liquid Point