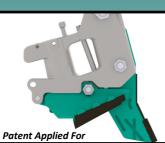

Patent Applied For

Choose from 3 different closing tool options for same mount!

**Above:** Kwik Fit Module Seeding System with 75mm Seeker Wing, Dry Fert Boot and Liquid Point. Note: Leg for attaching kit to machine is not pictured

### Multiple closing tool options

Kwik Fit provides flexibility to easily change between Paired and Single Row with the option of three different closers for the same mount. There are now two Paired Row Seeker Wings to choose from; either standard 95mm wide wing or narrower 75mm wing for closer rows and less soil throw. A Single Row 45mm closer is also available

### Dry and Liquid Fertiliser Options

There is an optional dry fertilizer boot available for double shooting and provision for liquid down the point slot and/or with seed