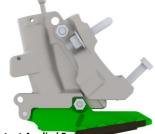

**Boot Assemblies (no point)** *Compatible with NT11 Points and Holders* 

Kwik Fit Boot Assembly with paired row <u>95mm Seeker Winq</u> and <u>Dry Fertiliser Boot</u>

\$225 excluding GST

Patent Applied For

Patent Applied For

Kwik Fit Boot Assembly with paired row <u>95mm Seeker Wing</u>

\$185 excluding GST

Kwik Fit Boot Assembly with paired row <u>75mm Seeker Wing</u>

\$180 excluding GST

Kwik Fit Boot Assembly with single row <u>45mm Closer</u>