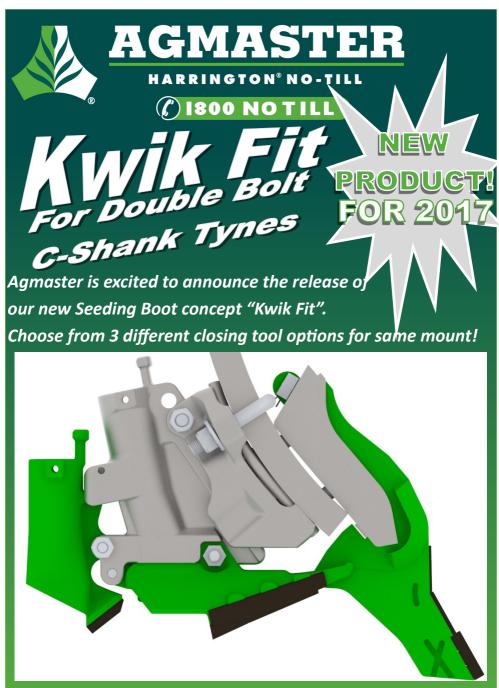

## Multiple closing tool options

Kwik Fit provides flexibility to easily change between Paired and Single Row with the option of three different closers for the same mount. There are now two Paired Row Seeker Wings to choose from; either standard 95mm wide wing or narrower 75mm wing for closer rows and less soil throw. A Single Row 45mm closer is also available

## Dry and Liquid Fertiliser Options

There is an optional dry fertiliser boot available for double shooting and provision for liquid down the point slot and/or with seed

• <u>Compatible with our existing NT11 Point & Holder System</u> This system compliments our extensive range of Seeding Points and gives the farmer over 20 different seeding configurations

## • One bracket fits all

The same bracket fits all Double Bolt, Flat-On, C Shank tynes

All bolts accessible by air ratchet

Patent Applied For

Patent Applied For

Patent Applied For

Various NT11 point options available