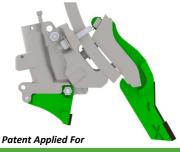

## • One bracket fits all

The same bracket fits all Double Bolt, Flat-On, C Shank tynes

All bolts accessible by air ratchet

Patent Applied For

Patent Applied For

Patent Applied For

Various NT11 point options available