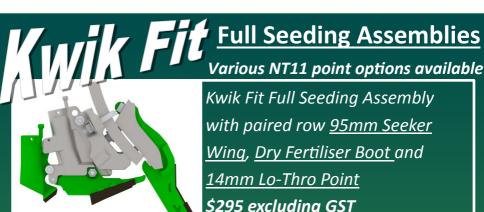

Kwik Fit Full Seeding Assembly with paired row 95mm Seeker Wing, Dry Fertiliser Boot and 14mm Lo-Thro Point \$295 excluding GST

Kwik Fit Full Seeding Assembly with paired row 95mm Seeker Wing, and 14mm Liquid Lo-Thro Point \$280 excluding GST