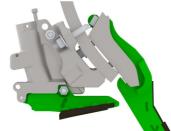

**Above:** Kwik Fit full seeding system with paired row 95mm Seeker Wing, Dry Fertiliser Boot and 14mm Liquid Lo-Thro Point. \$320 excluding GST