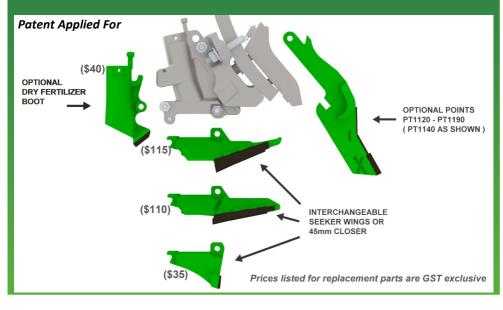

## Multiple closing tool options

Kwik Fit provides flexibility to easily change between Paired and Single Row with the option of three different closers for the same mount. There are now two Paired Row Seeker Wings to choose from; either standard 95mm wide wing or narrower 75mm wing for closer rows and less soil throw. A Single Row 45mm closer is also available

## Dry and Liquid Fertiliser Options

There is an optional dry fertiliser boot available for double shooting and provision for liquid down the point slot and/or with seed

• <u>Compatible with our existing NT11 Point & Holder System</u> This system compliments our extensive range of Seeding Points and gives the farmer over 20 different seeding configurations

## • One bracket fits all

The same bracket fits all Double Bolt, Flat-On, C Shank tynes

All bolts accessible by air ratchet

Patent Applied For

Patent Applied For

Patent Applied For

Various NT11 point options available