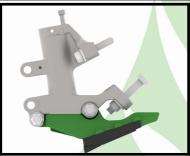

#### Multiple closing tool options

Multi Boot provides flexibility to easily change between Paired and Single Row with the option of three different closers for the same mount. There two Paired Row Seeker Wings to choose from; either standard 95mm wide wing or narrower 75mm wing for closer rows and less soil throw. A Single Row 45mm closer is also available.

## One bracket/boot mount fits all

The same bracket fits all Double Bolt, Flat-On, C Shank tynes.