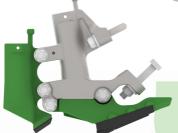

#### Multiple closing tool options

Multi Boot provides flexibility to easily change between Paired and Single Row with the option of three different closers for the same mount. There two Paired Row Seeker Wings to choose from; either standard 95mm wide wing or narrower 75mm wing for closer rows and less soil throw. A Single Row 45mm closer is also available.

## One bracket/boot mount fits all

The same bracket fits all Double Bolt, Flat-On, C Shank tynes.