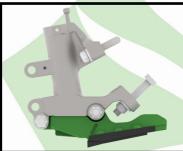

Multiple closing tool and fertilizer options available for same boot mount. Suits all Double Bolt Flat-On C-Shank Tynes.

# MULTI BOOT

#### Multiple closing tool options

Multi Boot provides flexibility to easily change between Paired and Single Row with the option of three different closers for the same mount. There two Paired Row Seeker Wings to choose from; either standard 95mm wide wing or narrower 75mm wing for closer rows and less soil throw. A Single Row 45mm closer is also available.

## One bracket/boot mount fits all

The same bracket fits all Double Bolt, Flat-On, C Shank tynes.