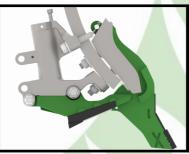

## **Boot Assemblies (no point)**

Compatible with NT11 Points and Holders

Multi Boot Only Assembly with paired row <u>95mm Seeker Wing</u> and <u>Dry Fertiliser Boot</u>

\$230 excluding GST

Multi Boot Only Assembly with paired row <u>95mm Seeker Wing</u>

\$190 excluding GST

Multi Boot Only Assembly with paired row 75mm Seeker Wing

\$185 excluding GST

Multi Boot Only Assembly with single row 45mm Closer

\$107 excluding GST

Kits pictured are examples only. Use our new Seeding Kit Builder at <a href="www.agmaster.com.au">www.agmaster.com.au</a> to get your specific part number and price