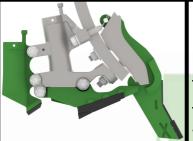

## **Full Seeding Assemblies**

Various NT11 point options available

Multi Boot Full Seeding Assembly with paired row <u>95mm Seeker</u>

<u>Wing</u>, <u>Dry Fertiliser Boot</u> and <u>14mm Lo-Thro Point</u> **\$301 excluding GST** 

Multi Boot Full Seeding Assembly with paired row <u>95mm Seeker</u>
Wing, and <u>14mm Liquid Lo-Thro</u>
Point

\$286 excluding GST

Multi Boot Full Seeding Assembly with paired row <u>75mm Seeker</u>
Wing and 14mm Lo-Thro Point