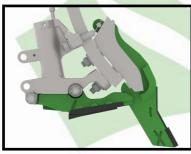

#### Multiple closing tool options

Multi Boot provides flexibility to easily change between Paired and Single Row with the option of three different closers for the same mount. There two Paired Row Seeker Wings to choose from; either standard 95mm wide wing or narrower 75mm wing for closer rows and less soil throw. A Single Row 45mm closer is also available.

### Dry and Liquid Fertiliser Options

There is an optional dry fertiliser boot available for double shooting with the paired row wings and provision for liquid down the point slot and/or with seed.

## One bracket/boot mount fits all

The same bracket fits all Double Bolt, Flat-On, C Shank tynes.