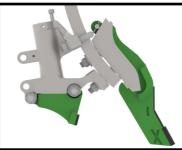

#### Multiple closing tool options

Multi Boot provides flexibility to easily change between Paired and Single Row with the option of three different closers for the same mount. There two Paired Row Seeker Wings to choose from; either standard 95mm wide wing or narrower 75mm wing for closer rows and less soil throw. A Single Row 45mm closer is also available.

### Dry and Liquid Fertiliser Options

There is an optional dry fertiliser boot available for double shooting with the paired row wings and provision for liquid down the point slot and/or with seed.

## One bracket/boot mount fits all

The same bracket fits all Double Bolt, Flat-On, C Shank tynes.