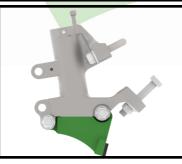

## MULTI BOOT

## **Full Seeding Assemblies**

Various NT11 point options available

Multi Boot Full Seeding Assembly with paired row <u>95mm Seeker</u>

<u>Wing</u>, <u>Dry Fertiliser Boot</u> and <u>14mm Lo-Thro Point</u> **\$301 excluding GST** 

Multi Boot Full Seeding Assembly with paired row <u>95mm Seeker</u>
Wing, and <u>14mm Liquid Lo-Thro</u>
Point

\$286 excluding GST

Multi Boot Full Seeding Assembly with paired row <u>75mm Seeker</u>
Wing and 14mm Lo-Thro Point

\$256 excluding GST

Multi Boot Full Seeding Assembly with single row <u>45mm Closer</u> and <u>14mm Lo-Thro Point</u>

\$178 excluding GST

Kits pictured are examples only, various point and closer combinations available. Use our new Seeding Kit Builder at <a href="www.agmaster.com.au">www.agmaster.com.au</a> to get your specific part number and price