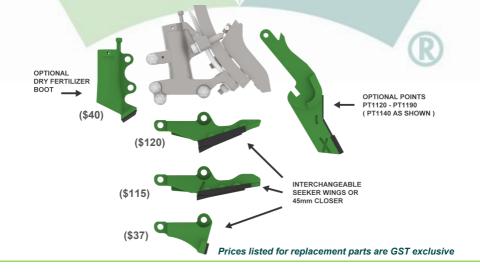

#### Multiple closing tool options

Multi Boot provides flexibility to easily change between Paired and Single Row with the option of three different closers for the same mount. There two Paired Row Seeker Wings to choose from; either standard 95mm wide wing or narrower 75mm wing for closer rows and less soil throw. A Single Row 45mm closer is also available.

### Dry and Liquid Fertiliser Options

There is an optional dry fertiliser boot available for double shooting with the paired row wings and provision for liquid down the point slot and/or with seed.